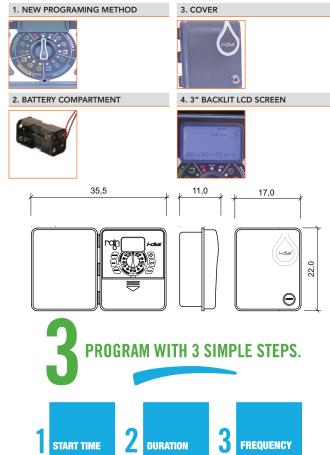

## DESCRIPTION

I-DIAL is a new and unique electronic controller 4-6-8 station outdoor for residential application. The I-dial family is available at the same price both 24 VAC or 9 VDC solenoid. It follows the Rain's controllers philosophy and it allows to easily set the programming in 3 steps: start time, duration, frequency.

## **TECHNICAL CHARACTERISTICS**

- 4 6 8 stations models
- Outdoor Model
- Operating 9 VDC latching solenoids only
- Electrical Power Supply 4 x 1.5 volt AA alkaline batteries (not included)
- 4 independent programs
- 4 independent start times (1 per each program)
- Run Times: 1 min. to 240 min per station
- Next start time visualization
- Watering cycles: from 4 per day, up to 1 each 19 days
- Watering Schedule: 7 day calendar with individual day selection, or
- 1 to 19 day interval watering
- Water Budgeting Mode from 10% to 200%
- Rain Sensor Inlet, programmable per each station
- Wide backlit LCD display
- Freeze-program function (OFF)
- Low-battery function
- Permanent Memory. It saves programs also without power