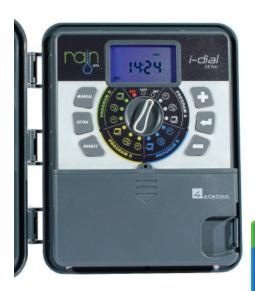

## I-DIAL 9VDC OUTDOOR

Controller

## DESCRIPTION

I-DIAL is a new and unique electronic controller 4-6-8 station outdoor for residential application. The I-dial family is available at the same price both 24 VAC or 9 VDC solenoid. It follows the Rain's controllers philosophy and it allows to easily set the programming in 3 steps: start time, duration, frequency.