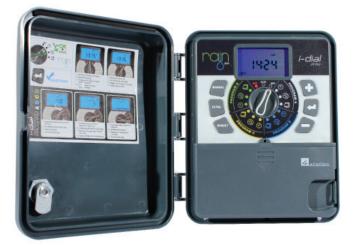

## I-DIAL 9VDC OUTDOOR

Controller

## DESCRIPTION

I-DIAL is a new and unique electronic controller 4-6-8 station outdoor for residential application. The I-dial family is available at the same price both 24 VAC or 9 VDC solenoid. It follows the Rain's controllers philosophy and it allows to easily set the programming in 3 steps: start time, duration, frequency.

## **TECHNICAL CHARACTERISTICS**

- 4 6 8 stations models
- Outdoor Model
- Operating 9 VDC latching solenoids only
- Electrical Power Supply 4 x 1.5 volt AA alkaline batteries (not included)
- 4 independent programs
- 4 independent start times (1 per each program)
- Run Times: 1 min. to 240 min per station
- Next start time visualization
- Watering cycles: from 4 per day, up to 1 each 19 days
- Watering Schedule: 7 day calendar with individual day selection, or
- 1 to 19 day interval watering
- Water Budgeting Mode from 10% to 200%
- Rain Sensor Inlet, programmable per each station
- Wide backlit LCD display
- Freeze-program function (OFF)
- Low-battery function
- Permanent Memory. It saves programs also without power